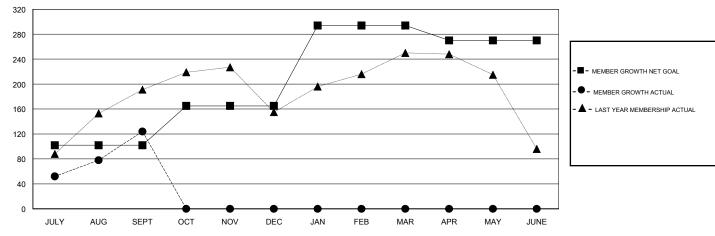

# LOCATION MALAYSIA

**GMT CA** 

| Clubs                 |               |           |               | Members               |                           |                         |                                                    |  |
|-----------------------|---------------|-----------|---------------|-----------------------|---------------------------|-------------------------|----------------------------------------------------|--|
| RESULTS FOR 2018-2019 |               |           |               | RESULTS FOR 2018-2019 |                           |                         |                                                    |  |
| QUARTER               | NEW CLUB GOAL | NEW CLUBS | DROPPED CLUBS | QUARTER               | MEMBER GROWTH NET<br>GOAL | MEMBER GROWTH<br>ACTUAL | DROPPED<br>MEMBERS ACTUAL<br>(including transfers) |  |
| JULY/AUG/SEPT         | 0             | 3         | 0             | JULY/AUG/SEPT         | 102                       | 216                     | 83                                                 |  |
| OCT/NOV/DEC           | 1             | 0         | 0             | OCT/NOV/DEC           | 63                        | 0                       | 0                                                  |  |
| JAN/FEB/MAR           | 3             | 0         | 0             | JAN/FEB/MAR           | 129                       | 0                       | 0                                                  |  |
| APR/MAY/JUNE          | 1             | 0         | 0             | APR/MAY/JUNE          | -24                       | 0                       | 0                                                  |  |

#### GOALS AND ACTUAL MEMBERS CUMULATIVE

| DROPPED CLUBS: 0 |    | 48 CLUBS OF 99 ADDED 1 OR MORE<br>NEW MEMBERS | GENDER DISTRIBUTION  MALE 2,414 (75.20%)  FEMALE 796 (24.80%) |          |     |
|------------------|----|-----------------------------------------------|---------------------------------------------------------------|----------|-----|
| DROPPED MEMBERS  |    |                                               | Women Percentage Fiscal Year Goal: 26%                        |          |     |
| DECEASED         | 2  | CLICK HERE FOR CUMULATIVE                     | TOTAL FAMILY UNIT MEMBERS                                     |          | 283 |
| CLUB CANCELLED   | 0  | MEMBERSHIP DATA                               | EANILY MEMBERS BAY                                            | (NO HALE | 159 |
| OTHER 81         |    |                                               | FAMILY MEMBERS PAYING HALF DUES                               |          | 139 |
| TOTAL            | 83 |                                               |                                                               |          |     |