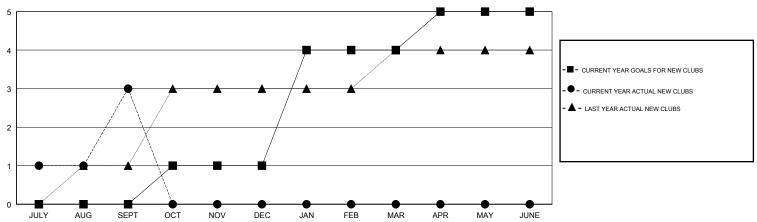

# LOCATION MALAYSIA

**GMT CA** 

| Clubs                 |               |           |               | Members               |                           |                         |                                                    |  |
|-----------------------|---------------|-----------|---------------|-----------------------|---------------------------|-------------------------|----------------------------------------------------|--|
| RESULTS FOR 2018-2019 |               |           |               | RESULTS FOR 2018-2019 |                           |                         |                                                    |  |
| QUARTER               | NEW CLUB GOAL | NEW CLUBS | DROPPED CLUBS | QUARTER               | MEMBER GROWTH NET<br>GOAL | MEMBER GROWTH<br>ACTUAL | DROPPED<br>MEMBERS ACTUAL<br>(including transfers) |  |
| JULY/AUG/SEPT         | 0             | 3         | 0             | JULY/AUG/SEPT         | 102                       | 216                     | 83                                                 |  |
| OCT/NOV/DEC           | 1             | 0         | 0             | OCT/NOV/DEC           | 63                        | 0                       | 0                                                  |  |
| JAN/FEB/MAR           | 3             | 0         | 0             | JAN/FEB/MAR           | 129                       | 0                       | 0                                                  |  |
| APR/MAY/JUNE          | 1             | 0         | 0             | APR/MAY/JUNE          | -24                       | 0                       | 0                                                  |  |

#### GOALS AND ACTUAL NEW CLUBS CUMULATIVE